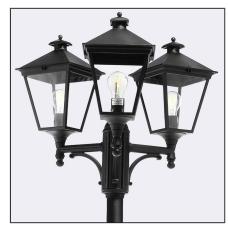

Management System ISO 9001:2015 IATF 16949:2016

| Type of luminaire                |                                                                                                                                                                                                                       |
|----------------------------------|-----------------------------------------------------------------------------------------------------------------------------------------------------------------------------------------------------------------------|
| Type of lumianire                | Accessories                                                                                                                                                                                                           |
| Photometric body                 | Uncovered light.                                                                                                                                                                                                      |
| Characteristics of the luminaire | Classic design luminaire, mounted on a telescopic lighting pole.<br>Adjustable height 19102790mm.<br>For lighting gardens, terraces and other architectural concepts.                                                 |
| General information              |                                                                                                                                                                                                                       |
| Materials                        | Powder painted aluminum cast. Lens - clear polycarbonate, UV stabilized.                                                                                                                                              |
| Mounting method                  | Fixing of the luminaire: 3 holes ø10,5mm, on a daimeter ø240mm every 120°. Set contains: Art. 4024 - luminaire, Art. 3040 - reduction, Art. 3010 - lightning pole. Other accessories need to be purchased separately. |
| Terminal                         | Connection terminal: max. 4x2,5mm², possibility to connect luminaire in loop max 4x2,5mm². A round wire in the isolation with a diameter of max ø712,5mm.                                                             |
| Type of light source             | E27 lamp<br>Replaceable light source by an end-user.                                                                                                                                                                  |
| Technical data                   |                                                                                                                                                                                                                       |
| E27 lamp                         | QA55 / LED A5560                                                                                                                                                                                                      |
| Light source wattage             | MAX 3 X 77W / LED 11W                                                                                                                                                                                                 |