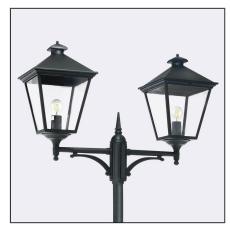

## Files to download

Manual

| Type of luminaire                |                                                                                                                                                                                                                       |  |
|----------------------------------|-----------------------------------------------------------------------------------------------------------------------------------------------------------------------------------------------------------------------|--|
| Type of lumianire                | Accessories                                                                                                                                                                                                           |  |
| Photometric body                 | Uncovered light.                                                                                                                                                                                                      |  |
| Characteristics of the luminaire | Classic design luminaire, mounted on a telescopic lighting pole.<br>Adjustable height 19102790mm.<br>For lighting gardens, terraces and other architectural concepts.                                                 |  |
| General information              |                                                                                                                                                                                                                       |  |
| Materials                        | Powder painted aluminum cast. Lens - clear polycarbonate, UV stabilized.                                                                                                                                              |  |
| Mounting method                  | Fixing of the luminaire: 3 holes ø10,5mm, on a daimeter ø240mm every 120°. Set contains: Art. 4024 - luminaire, Art. 3040 - reduction, Art. 3010 - lightning pole. Other accessories need to be purchased separately. |  |
| Terminal                         | Connection terminal: max. 4x2,5mm², possibility to connect luminaire in loop max 4x2,5mm². A round wire in the isolation with a diameter of max ø612,5mm.                                                             |  |
| Type of light source             | E27 lamp<br>Replaceable light source by an end-user.                                                                                                                                                                  |  |
| Net / gross weight of luminaire  | 12,91kg / 18,67kg                                                                                                                                                                                                     |  |
| Technical data                   |                                                                                                                                                                                                                       |  |
| E27 lamp                         | QA55 / LED A5567                                                                                                                                                                                                      |  |
| Light source wattage             | MAX 2 X 77W / LED 11W                                                                                                                                                                                                 |  |
| Recommended light sou            | ırces                                                                                                                                                                                                                 |  |
| Osram LED Parathom Classic / Re  |                                                                                                                                                                                                                       |  |

Management System ISO 9001:2015 IATF 16949:2016

| Type of luminaire                |                                                                                                                                                                                                                       |
|----------------------------------|-----------------------------------------------------------------------------------------------------------------------------------------------------------------------------------------------------------------------|
| Type of lumianire                | Accessories                                                                                                                                                                                                           |
| Photometric body                 | Uncovered light.                                                                                                                                                                                                      |
| Characteristics of the luminaire | Classic design luminaire, mounted on a telescopic lighting pole.<br>Adjustable height 19102790mm.<br>For lighting gardens, terraces and other architectural concepts.                                                 |
| General information              |                                                                                                                                                                                                                       |
| Materials                        | Powder painted aluminum cast. Lens - clear polycarbonate, UV stabilized.                                                                                                                                              |
| Mounting method                  | Fixing of the luminaire: 3 holes ø10,5mm, on a daimeter ø240mm every 120°. Set contains: Art. 4024 - luminaire, Art. 3040 - reduction, Art. 3010 - lightning pole. Other accessories need to be purchased separately. |
| Terminal                         | Connection terminal: max. 4x2,5mm², possibility to connect luminaire in loop max 4x2,5mm². A round wire in the isolation with a diameter of max ø712,5mm.                                                             |
| Type of light source             | E27 lamp<br>Replaceable light source by an end-user.                                                                                                                                                                  |
| Technical data                   |                                                                                                                                                                                                                       |
| E27 lamp                         | QA55 / LED A5560                                                                                                                                                                                                      |
| Light source wattage             | MAX 3 X 77W / LED 11W                                                                                                                                                                                                 |