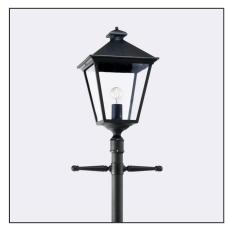

| Type of luminaire                |                                                                                                                                                                                                |  |
|----------------------------------|------------------------------------------------------------------------------------------------------------------------------------------------------------------------------------------------|--|
| Type of lumianire                | Accessories                                                                                                                                                                                    |  |
| Photometric body                 | Uncovered light.                                                                                                                                                                               |  |
| Characteristics of the luminaire | Classic design luminaire, for mounting on telescoping lighting pole on a adjustable height 19102790mm. For lighting gardens, parks and many other architectural concepts.                      |  |
| General information              |                                                                                                                                                                                                |  |
| Materials                        | Powder painted aluminum cast. Lens - clear polycarbonate, UV stabilized.                                                                                                                       |  |
| Mounting method                  | Fixing of the luminaire: 3 holes ø10,5mm, on a daimeter ø240mm every 120°. Set contains: Art. 4012 - luminaire, Art. 3010 - lightning pole. Other accessories need to be purchased separately. |  |
| Terminal                         | Connection terminal: max. 4x2,5mm², possibility to connect luminaire in loop max 4x2,5mm². A round wire in the isolation with a diameter of max ø612,5mm.                                      |  |
| Type of light source             | E27 lamp<br>Replaceable light source by an end-user.                                                                                                                                           |  |
| Net / gross weight of luminaire  | 10,05kg / 12,55kg                                                                                                                                                                              |  |
| Technical data                   |                                                                                                                                                                                                |  |
| E27 lamp                         | QA55 / LED A5567                                                                                                                                                                               |  |
| Light source wattage             | MAX 77W / LED 11W                                                                                                                                                                              |  |