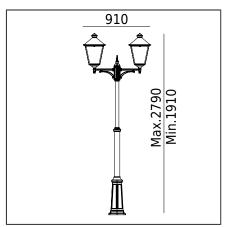

## Files to download

Manual

| Type of luminaire                |                                                                                                                                                                                                                       |  |
|----------------------------------|-----------------------------------------------------------------------------------------------------------------------------------------------------------------------------------------------------------------------|--|
| Type of lumianire                | Accessories                                                                                                                                                                                                           |  |
| Photometric body                 | Uncovered light.                                                                                                                                                                                                      |  |
| Characteristics of the luminaire | Classic design luminaire, mounted on a telescopic lighting pole.<br>Adjustable height 19102790mm.<br>For lighting gardens, terraces and other architectural concepts.                                                 |  |
| General information              |                                                                                                                                                                                                                       |  |
| Materials                        | Powder painted aluminum cast. Lens - clear polycarbonate, UV stabilized.                                                                                                                                              |  |
| Mounting method                  | Fixing of the luminaire: 3 holes ø10,5mm, on a daimeter ø240mm every 120°. Set contains: Art. 4024 - luminaire, Art. 3040 - reduction, Art. 3010 - lightning pole. Other accessories need to be purchased separately. |  |
| Terminal                         | Connection terminal: max. 4x2,5mm², possibility to connect luminaire in loop max 4x2,5mm². A round wire in the isolation with a diameter of max ø612,5mm.                                                             |  |
| Type of light source             | E27 lamp<br>Replaceable light source by an end-user.                                                                                                                                                                  |  |
| Net / gross weight of luminaire  | 12,91kg / 18,67kg                                                                                                                                                                                                     |  |
| Technical data                   |                                                                                                                                                                                                                       |  |
| E27 lamp                         | QA55 / LED A5567                                                                                                                                                                                                      |  |
| Light source wattage             | MAX 2 X 77W / LED 11W                                                                                                                                                                                                 |  |
| Recommended light sou            | ırces                                                                                                                                                                                                                 |  |
| Osram LED Parathom Classic / Re  |                                                                                                                                                                                                                       |  |

Management System ISO 9001:2015 IATF 16949:2016

| Type of luminaire                |                                                                                                                                                                                                                       |
|----------------------------------|-----------------------------------------------------------------------------------------------------------------------------------------------------------------------------------------------------------------------|
| Type of lumianire                | Accessories                                                                                                                                                                                                           |
| Photometric body                 | Uncovered light.                                                                                                                                                                                                      |
| Characteristics of the luminaire | Classic design luminaire, mounted on a telescopic lighting pole.<br>Adjustable height 19102790mm.<br>For lighting gardens, terraces and other architectural concepts.                                                 |
| General information              |                                                                                                                                                                                                                       |
| Materials                        | Powder painted aluminum cast. Lens - clear polycarbonate, UV stabilized.                                                                                                                                              |
| Mounting method                  | Fixing of the luminaire: 3 holes ø10,5mm, on a daimeter ø240mm every 120°. Set contains: Art. 4024 - luminaire, Art. 3040 - reduction, Art. 3010 - lightning pole. Other accessories need to be purchased separately. |
| Terminal                         | Connection terminal: max. 4x2,5mm², possibility to connect luminaire in loop max 4x2,5mm². A round wire in the isolation with a diameter of max ø712,5mm.                                                             |
| Type of light source             | E27 lamp<br>Replaceable light source by an end-user.                                                                                                                                                                  |
| Technical data                   |                                                                                                                                                                                                                       |
| E27 lamp                         | QA55 / LED A5560                                                                                                                                                                                                      |
| Light source wattage             | MAX 3 X 77W / LED 11W                                                                                                                                                                                                 |