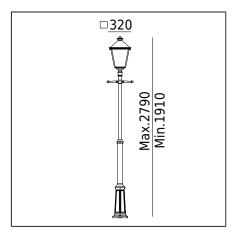

| Type of luminaire                |                                                                                                                                                                                                |  |
|----------------------------------|------------------------------------------------------------------------------------------------------------------------------------------------------------------------------------------------|--|
| Type of lumianire                | Accessories                                                                                                                                                                                    |  |
| Photometric body                 | Uncovered light.                                                                                                                                                                               |  |
| Characteristics of the luminaire | Classic design luminaire, for mounting on telescoping lighting pole on a adjustable height 19102790mm. For lighting gardens, parks and many other architectural concepts.                      |  |
| General information              |                                                                                                                                                                                                |  |
| Materials                        | Powder painted aluminum cast. Lens - clear polycarbonate, UV stabilized.                                                                                                                       |  |
| Mounting method                  | Fixing of the luminaire: 3 holes ø10,5mm, on a daimeter ø240mm every 120°. Set contains: Art. 4012 - luminaire, Art. 3010 - lightning pole. Other accessories need to be purchased separately. |  |
| Terminal                         | Connection terminal: max. 4x2,5mm², possibility to connect luminaire in loop max 4x2,5mm². A round wire in the isolation with a diameter of max ø612,5mm.                                      |  |
| Type of light source             | E27 lamp<br>Replaceable light source by an end-user.                                                                                                                                           |  |
| Net / gross weight of luminaire  | 10,05kg / 12,55kg                                                                                                                                                                              |  |
| Technical data                   |                                                                                                                                                                                                |  |
| E27 lamp                         | QA55 / LED A5567                                                                                                                                                                               |  |
| Light source wattage             | MAX 77W / LED 11W                                                                                                                                                                              |  |

## Files to download

Manual

| Type of luminaire                |                                                                                                                                                                                                                       |  |
|----------------------------------|-----------------------------------------------------------------------------------------------------------------------------------------------------------------------------------------------------------------------|--|
| Type of lumianire                | Accessories                                                                                                                                                                                                           |  |
| Photometric body                 | Uncovered light.                                                                                                                                                                                                      |  |
| Characteristics of the luminaire | Classic design luminaire, mounted on a telescopic lighting pole.<br>Adjustable height 19102790mm.<br>For lighting gardens, terraces and other architectural concepts.                                                 |  |
| General information              |                                                                                                                                                                                                                       |  |
| Materials                        | Powder painted aluminum cast. Lens - clear polycarbonate, UV stabilized.                                                                                                                                              |  |
| Mounting method                  | Fixing of the luminaire: 3 holes ø10,5mm, on a daimeter ø240mm every 120°. Set contains: Art. 4024 - luminaire, Art. 3040 - reduction, Art. 3010 - lightning pole. Other accessories need to be purchased separately. |  |
| Terminal                         | Connection terminal: max. 4x2,5mm², possibility to connect luminaire in loop max 4x2,5mm². A round wire in the isolation with a diameter of max ø612,5mm.                                                             |  |
| Type of light source             | E27 lamp<br>Replaceable light source by an end-user.                                                                                                                                                                  |  |
| Net / gross weight of luminaire  | 12,91kg / 18,67kg                                                                                                                                                                                                     |  |
| Technical data                   |                                                                                                                                                                                                                       |  |
| E27 lamp                         | QA55 / LED A5567                                                                                                                                                                                                      |  |
| Light source wattage             | MAX 2 X 77W / LED 11W                                                                                                                                                                                                 |  |
| Recommended light sou            | ırces                                                                                                                                                                                                                 |  |
| Osram LED Parathom Classic / Re  |                                                                                                                                                                                                                       |  |

Management System ISO 9001:2015 IATF 16949:2016

| Type of luminaire                |                                                                                                                                                                                                                       |
|----------------------------------|-----------------------------------------------------------------------------------------------------------------------------------------------------------------------------------------------------------------------|
| Type of lumianire                | Accessories                                                                                                                                                                                                           |
| Photometric body                 | Uncovered light.                                                                                                                                                                                                      |
| Characteristics of the luminaire | Classic design luminaire, mounted on a telescopic lighting pole.<br>Adjustable height 19102790mm.<br>For lighting gardens, terraces and other architectural concepts.                                                 |
| General information              |                                                                                                                                                                                                                       |
| Materials                        | Powder painted aluminum cast. Lens - clear polycarbonate, UV stabilized.                                                                                                                                              |
| Mounting method                  | Fixing of the luminaire: 3 holes ø10,5mm, on a daimeter ø240mm every 120°. Set contains: Art. 4024 - luminaire, Art. 3040 - reduction, Art. 3010 - lightning pole. Other accessories need to be purchased separately. |
| Terminal                         | Connection terminal: max. 4x2,5mm², possibility to connect luminaire in loop max 4x2,5mm². A round wire in the isolation with a diameter of max ø712,5mm.                                                             |
| Type of light source             | E27 lamp<br>Replaceable light source by an end-user.                                                                                                                                                                  |
| Technical data                   |                                                                                                                                                                                                                       |
| E27 lamp                         | QA55 / LED A5560                                                                                                                                                                                                      |
| Light source wattage             | MAX 3 X 77W / LED 11W                                                                                                                                                                                                 |