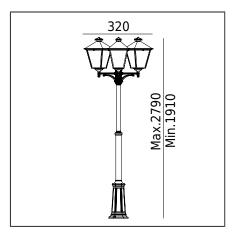

Management System ISO 9001:2015 IATF 16949:2016

| Type of luminaire                |                                                                                                                                                                                                                       |
|----------------------------------|-----------------------------------------------------------------------------------------------------------------------------------------------------------------------------------------------------------------------|
| Type of lumianire                | Accessories                                                                                                                                                                                                           |
| Photometric body                 | Uncovered light.                                                                                                                                                                                                      |
| Characteristics of the luminaire | Classic design luminaire, mounted on a telescopic lighting pole.<br>Adjustable height 19102790mm.<br>For lighting gardens, terraces and other architectural concepts.                                                 |
| General information              |                                                                                                                                                                                                                       |
| Materials                        | Powder painted aluminum cast. Lens - clear polycarbonate, UV stabilized.                                                                                                                                              |
| Mounting method                  | Fixing of the luminaire: 3 holes ø10,5mm, on a daimeter ø240mm every 120°. Set contains: Art. 4024 - luminaire, Art. 3040 - reduction, Art. 3010 - lightning pole. Other accessories need to be purchased separately. |
| Terminal                         | Connection terminal: max. 4x2,5mm², possibility to connect luminaire in loop max 4x2,5mm². A round wire in the isolation with a diameter of max ø712,5mm.                                                             |
| Type of light source             | E27 lamp<br>Replaceable light source by an end-user.                                                                                                                                                                  |
| Technical data                   |                                                                                                                                                                                                                       |
| E27 lamp                         | QA55 / LED A5560                                                                                                                                                                                                      |
| Light source wattage             | MAX 3 X 77W / LED 11W                                                                                                                                                                                                 |